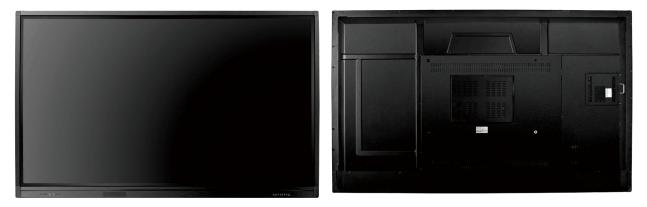

## LD Series Interactive LED Display SP-SLD65

## **Description:**

LD series Interactive LED Display has the leading infrared touch technology, with the perfect touch effect and advanced HID plug and play technology. All series with the A+ standard screen with the size from 55",65" 70" 75" to 86".