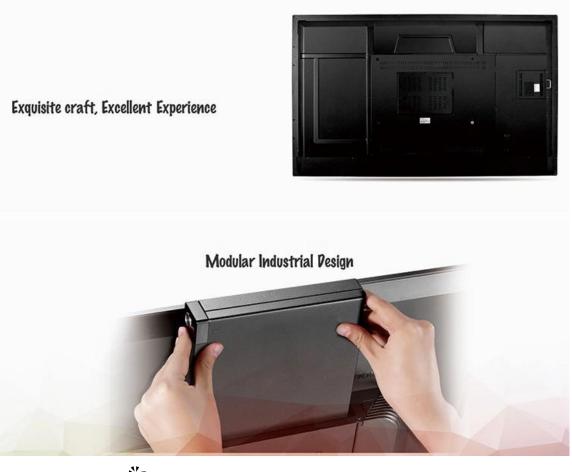

## Features:

- 1. Dual-color Aluminum Alloy Frame
- 2. Exquisite Production Process
- 3. Pre-control Interface
- 4. OPS Modular Design

www.surpass-audio.com; Email: info@surpass-audio.com Page 1/2